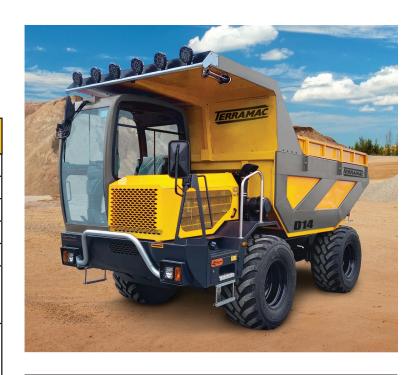

## WHEELED DUMPER - D14

## **Standard D14 Specs**

With 30,000 lbs. of carrying capacity, the D14 effortlessly tackles the task of moving heavy materials. It is equipped with three steering modes — 2-wheel front steer, 4-wheel steer, and crab steer — ensuring exceptional maneuverability.